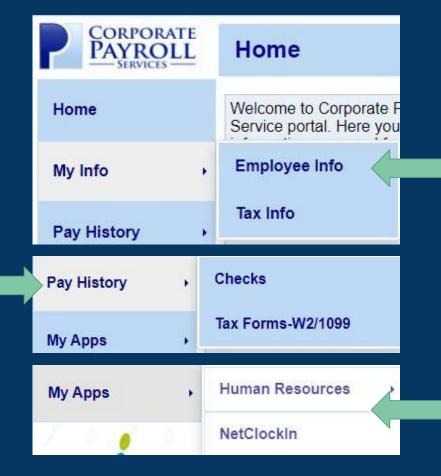

#### **Employee Portal Menu Options**

The **Pay History** tab allows you to regenerate any previous check stubs or annual tax forms.

**My Info** allows you to view and edit employee/tax info, if your employer has authorized you to make changes.

**My Apps** provides a shortcut to NetClockIn, if your employer has signed up for this service. \*There will be a Human Resources menu available via My Apps in the future.